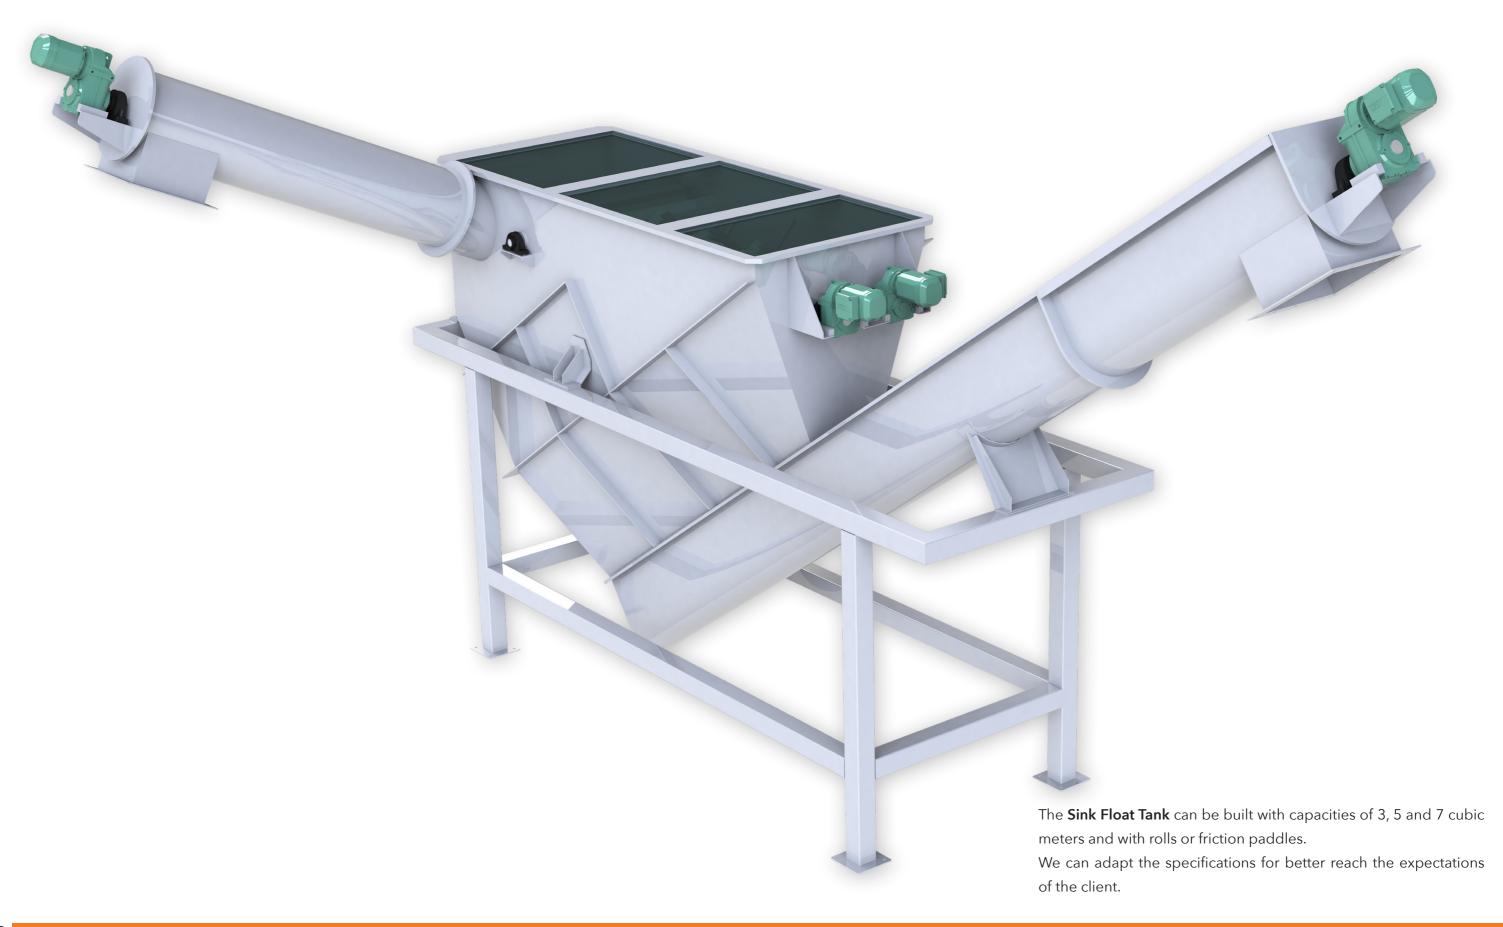

We can adapt the specifications for better reach the expectations of

the client.

The **Water Table** can process 2,5 ton per hour depending of the kind and size of material.

The **Mixer** is built with an standard capacity of 1m3.