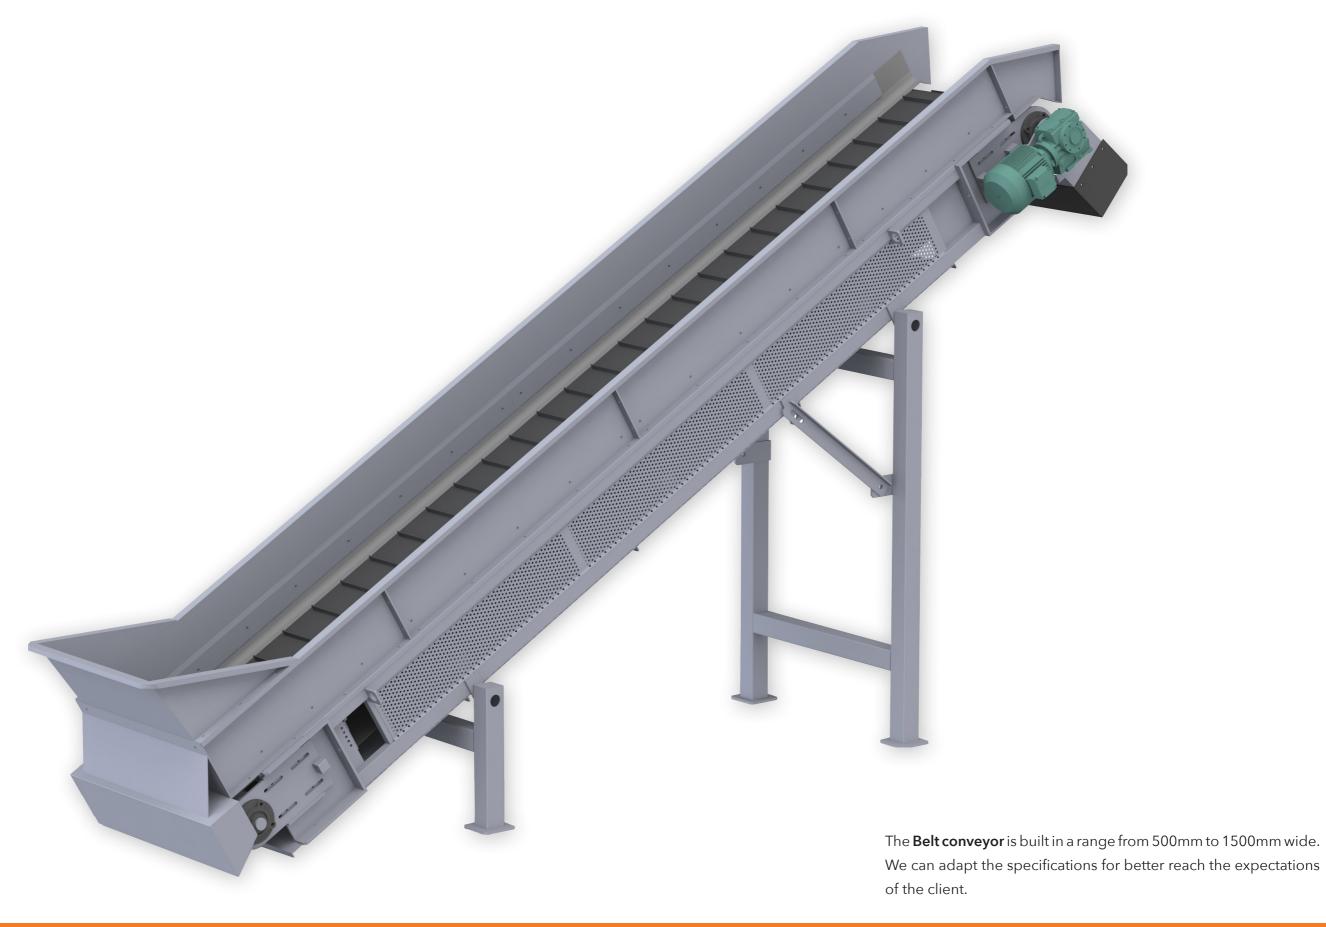

We can adapt the specifications for better reach the expectations of

the client.

The **Water Table** can process 2,5 ton per hour depending of the kind and size of material.

The **Mixer** is built with an standard capacity of 1m3.

We can adapt the specifications for better reach the expectations of the client.

The **Silo** is bespoke for covering the necessities of the client. Different shapes, sizes, with or without conveyors.

Blades