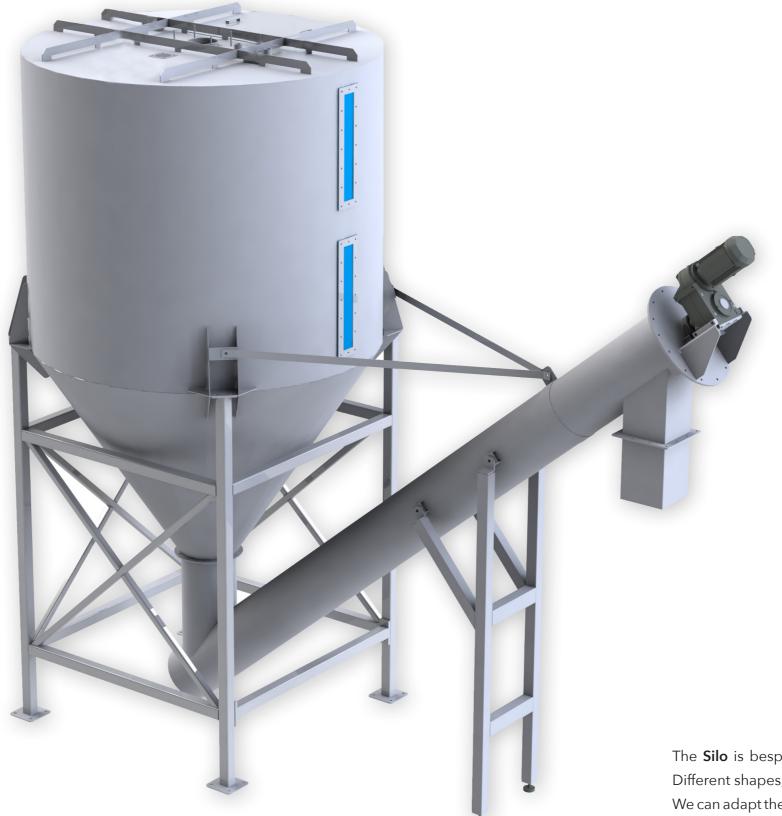

We can adapt the specifications for better reach the expectations of the client.

The **Silo** is bespoke for covering the necessities of the client. Different shapes, sizes, with or without conveyors.

Blades