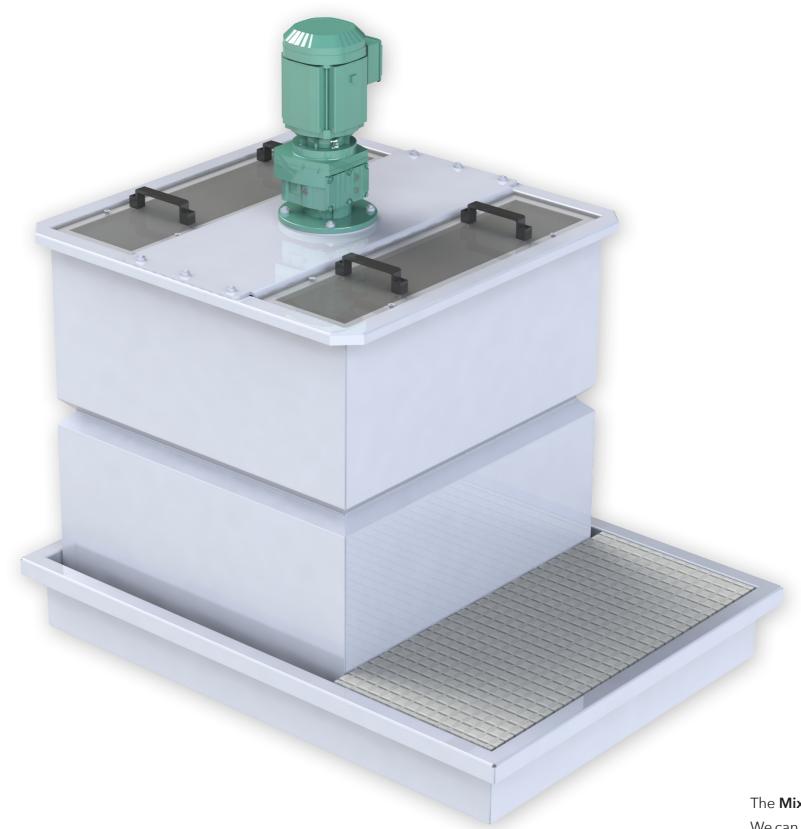

We can adapt the specifications for better reach the expectations of

the client.

The **Water Table** can process 2,5 ton per hour depending of the kind and size of material.

The **Mixer** is built with an standard capacity of 1m3.