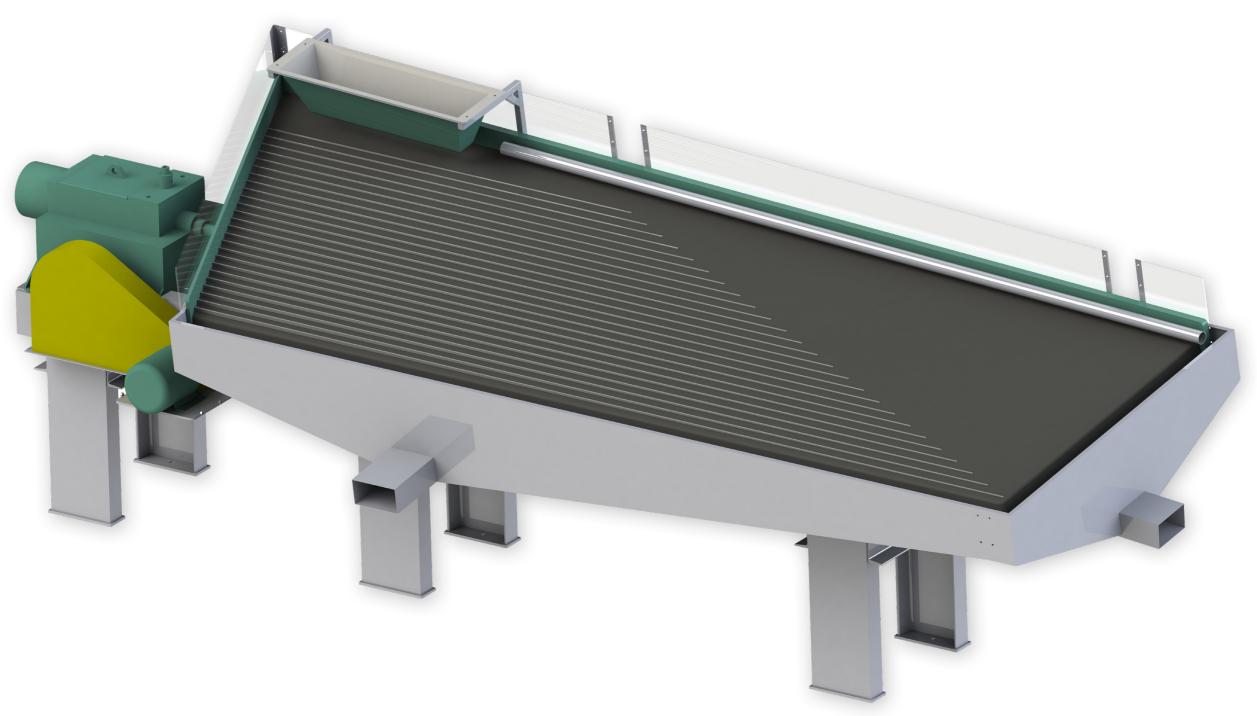

We can adapt the specifications for better reach the expectations of

the client.

The **Water Table** can process 2,5 ton per hour depending of the kind and size of material.

The **Mixer** is built with an standard capacity of 1m3.