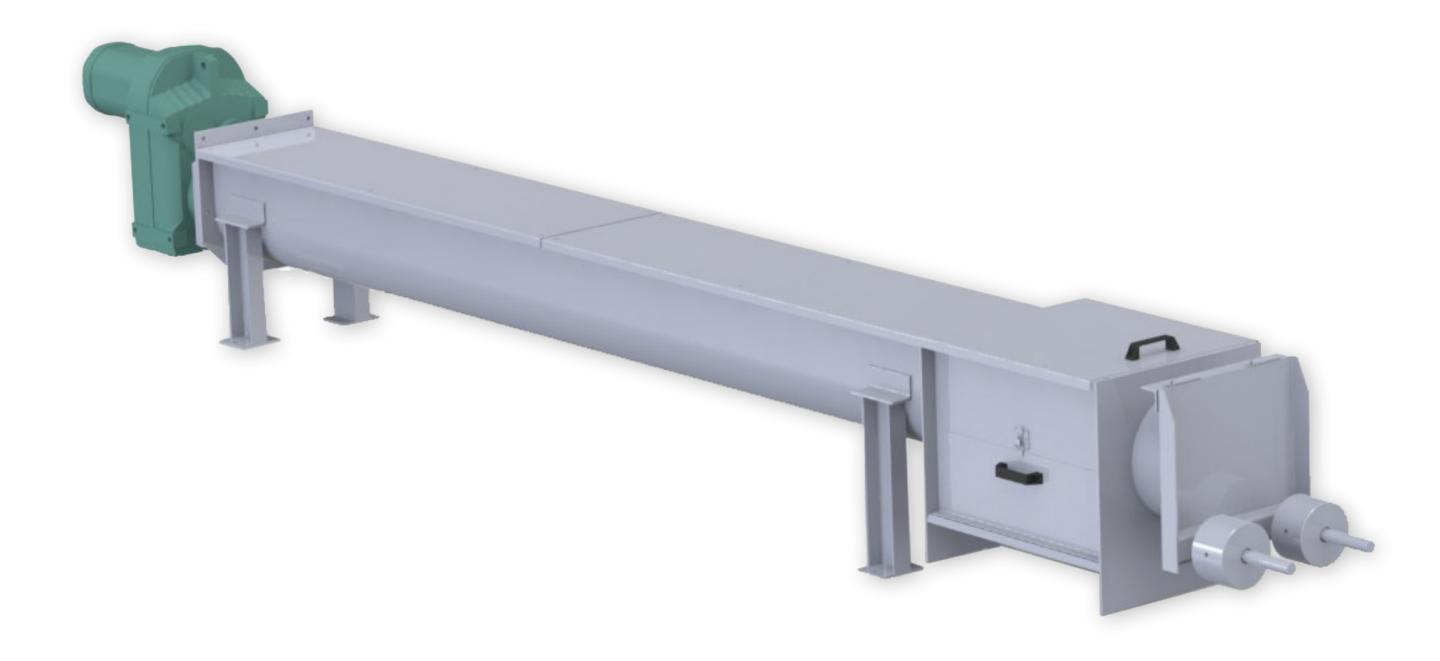

The **In Feed Bunker** is built in a range from 3 to 15 cubic meters. We can adapt the specifications for better reach the expectations of the client.

The **Screw conveyor** is built in a range from 300mm to 800mm diameter, with a maximum\* of 6m long.

The **Screw conveyor** is built in a range from 300mm to 800mm diameter, with a maximum\* of 6m long.

The **Shredders** can be built with two or four shafts and with different amount of blades. We can adapt the specifications for better reach the expectations of the client.