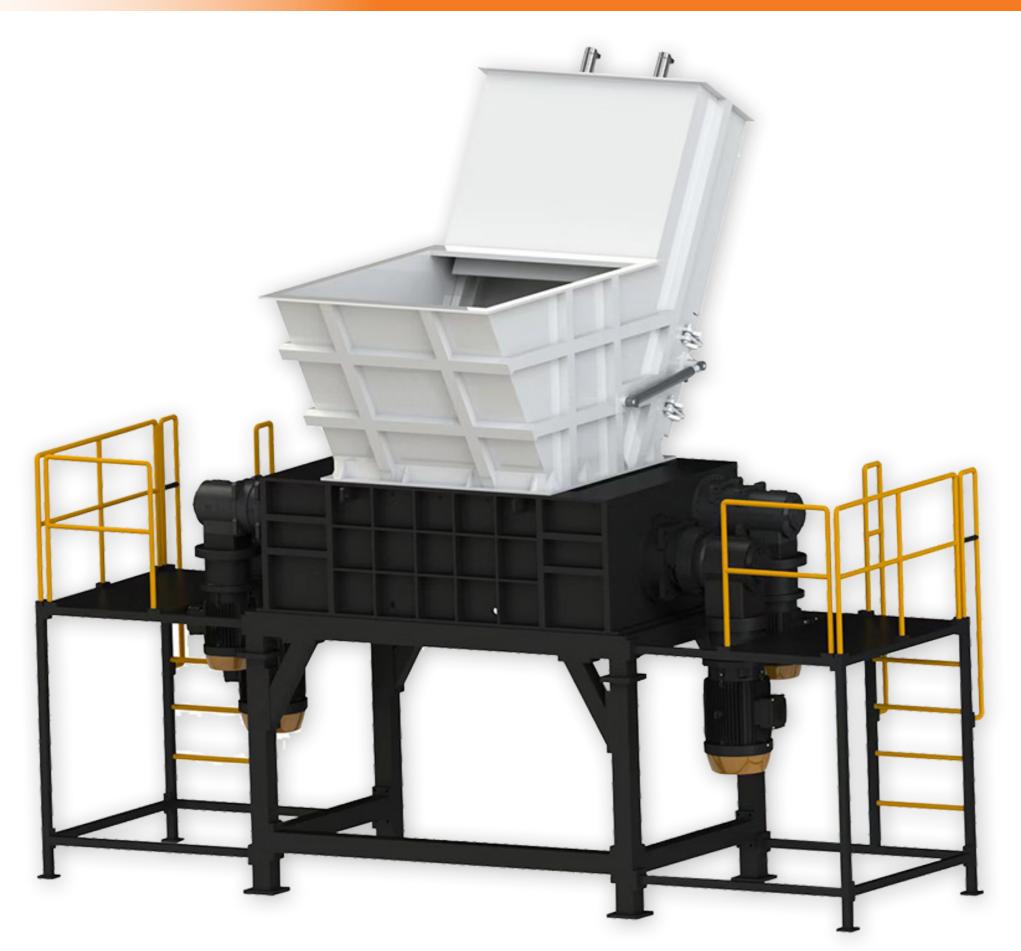

The **Screw conveyor** is built in a range from 300mm to 800mm diameter, with a maximum\* of 6m long.

The **Shredders** can be built with two or four shafts and with different amount of blades. We can adapt the specifications for better reach the expectations of the client.