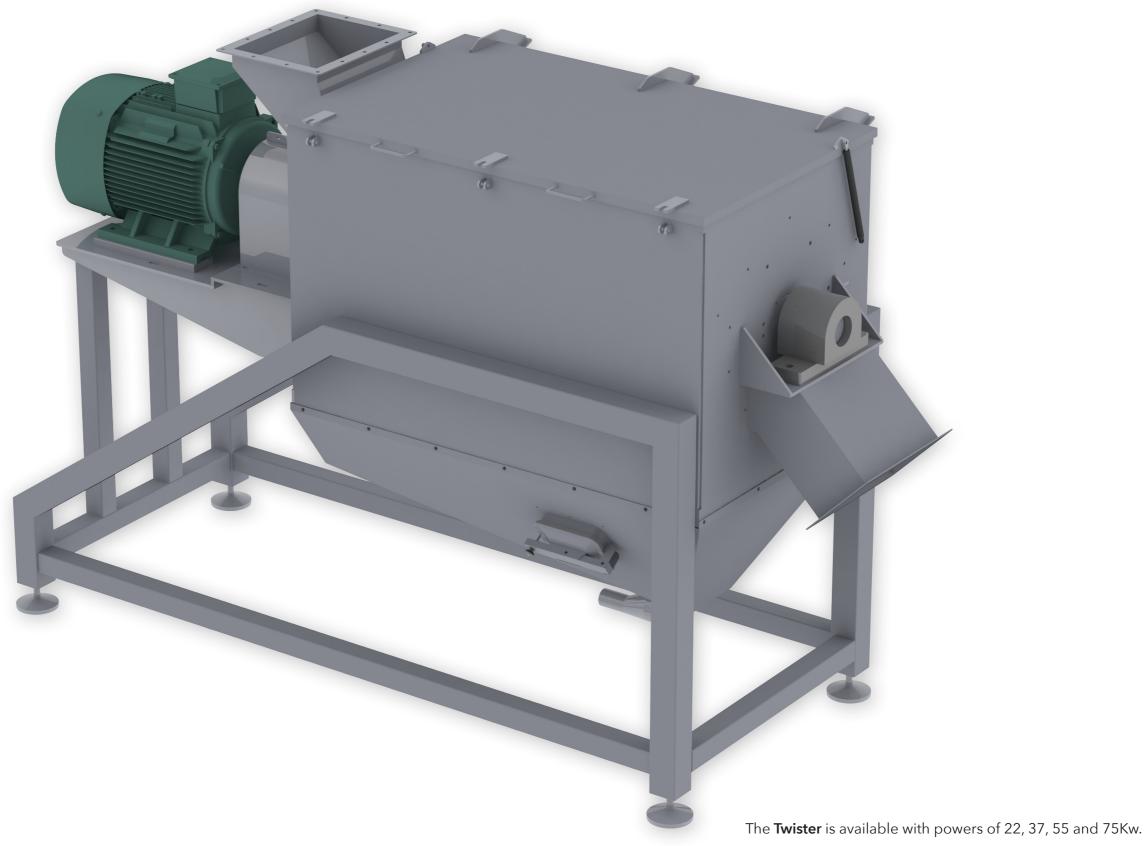

## SPARE PARTS

| Product | Code              | Machine       | Material         |
|---------|-------------------|---------------|------------------|
| Paddle  | HTW22P-SS         | Twister 22    | Stainless Steel  |
| Paddle  | HTW22P-MS         | Twister 22    | Manganese Steel  |
| Paddle  | HTW22P-TC         | Twister 22    | Tungsten Carbide |
| Paddle  | HTW55P-SS         | Twister 55    | Stainless Steel  |
| Paddle  | HTW55P-MS         | Twister 55    | Manganese Steel  |
| Paddle  | HTW55P-TC         | Twister 55    | Tungsten Carbide |
| Screen  | HTW22SCSS-T4H2CC4 | Twister 22    | Stainless Steel  |
| Screen  | HTW22SCSS-T4H2CC6 | Twister 22    | Stainless Steel  |
| Screen  | HTW22SCSS-T4H3CC6 | Twister 22    | Stainless Steel  |
| Screen  | HTW55SCSS-T5H2CC4 | Twister 55    | Stainless Steel  |
| Screen  | HTW55SCSS-T5H2CC6 | Twister 55    | Stainless Steel  |
| Screen  | HTW55SCSS-T5H3CC6 | Twister 55    | Stainless Steel  |
| Screen  | HTW55SCMS-T6H4CC6 | Twister 55    | Manganese Steel  |
| Cutter  | HRS40PC00         | Shredder RS40 | Stainless Steel  |
| Cutter  | HRS40PC90         | Shredder RS40 | Stainless Steel  |
| Cutter  | HRS40SC           | Shredder RS40 | Stainless Steel  |
| Cutter  | HRS60PC00         | Shredder RS60 | Stainless Steel  |
| Cutter  | HRS60PC90         | Shredder RS60 | Stainless Steel  |
| Cutter  | HRS60SC           | Shredder RS60 | Stainless Steel  |
| Knife   | НМВ               | Grinder       | Stainless Steel  |
| Knife   | HSB               | Grinder       | Stainless Steel  |