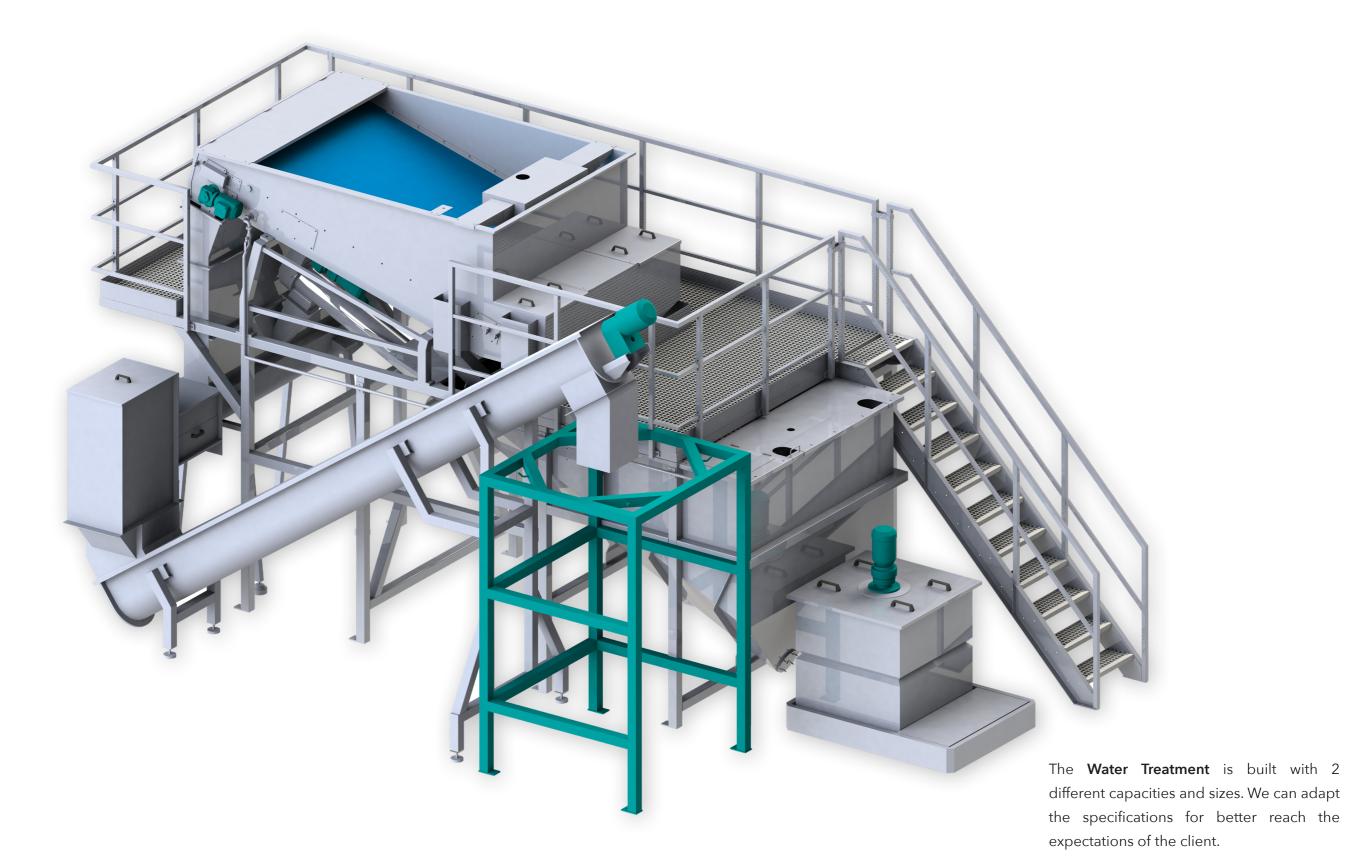

We can adapt the specifications for better reach the expectations of

the client.

The **Water Table** can process 2,5 ton per hour depending of the kind and size of material.

The **Mixer** is built with an standard capacity of 1m3.