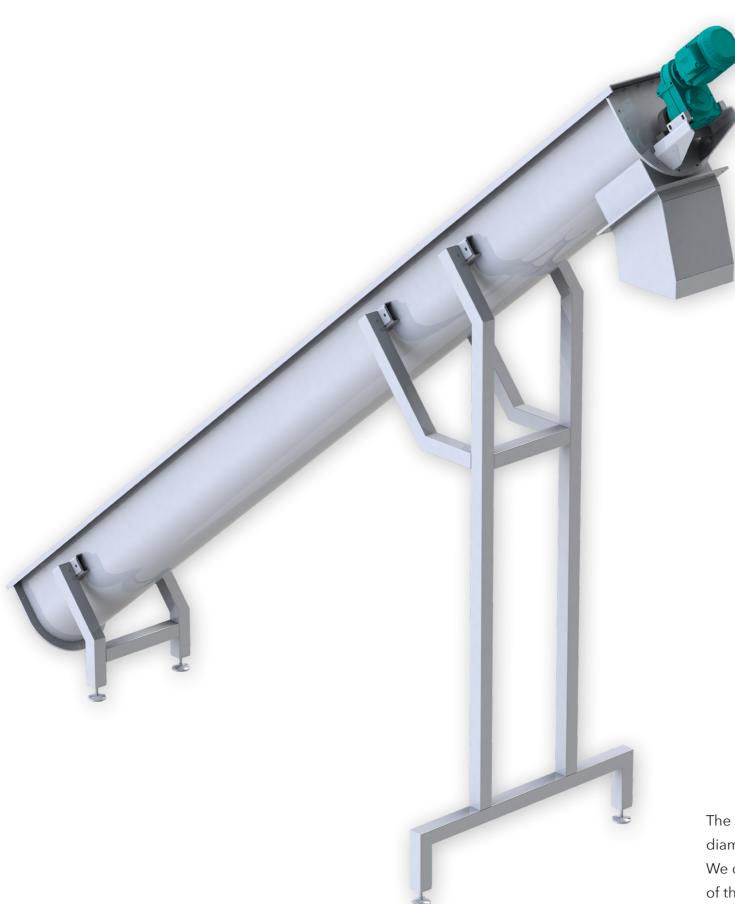

The **In Feed Bunker** is built in a range from 3 to 15 cubic meters. We can adapt the specifications for better reach the expectations of the client.

The **Screw conveyor** is built in a range from 300mm to 800mm diameter, with a maximum\* of 6m long.

The **Screw conveyor** is built in a range from 300mm to 800mm diameter, with a maximum\* of 6m long.

The **Shredders** can be built with two or four shafts and with different amount of blades. We can adapt the specifications for better reach the expectations of the client.