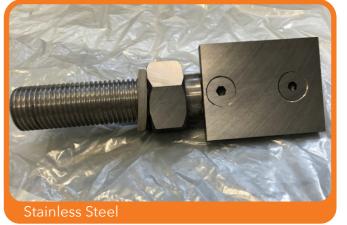

## SPARE PARTS

| Product | Code              | Machine       | Material         |
|---------|-------------------|---------------|------------------|
| Paddle  | HTW22P-SS         | Twister 22    | Stainless Steel  |
| Paddle  | HTW22P-MS         | Twister 22    | Manganese Steel  |
| Paddle  | HTW22P-TC         | Twister 22    | Tungsten Carbide |
| Paddle  | HTW55P-SS         | Twister 55    | Stainless Steel  |
| Paddle  | HTW55P-MS         | Twister 55    | Manganese Steel  |
| Paddle  | HTW55P-TC         | Twister 55    | Tungsten Carbide |
| Screen  | HTW22SCSS-T4H2CC4 | Twister 22    | Stainless Steel  |
| Screen  | HTW22SCSS-T4H2CC6 | Twister 22    | Stainless Steel  |
| Screen  | HTW22SCSS-T4H3CC6 | Twister 22    | Stainless Steel  |
| Screen  | HTW55SCSS-T5H2CC4 | Twister 55    | Stainless Steel  |
| Screen  | HTW55SCSS-T5H2CC6 | Twister 55    | Stainless Steel  |
| Screen  | HTW55SCSS-T5H3CC6 | Twister 55    | Stainless Steel  |
| Screen  | HTW55SCMS-T6H4CC6 | Twister 55    | Manganese Steel  |
| Cutter  | HRS40PC00         | Shredder RS40 | Stainless Steel  |
| Cutter  | HRS40PC90         | Shredder RS40 | Stainless Steel  |
| Cutter  | HRS40SC           | Shredder RS40 | Stainless Steel  |
| Cutter  | HRS60PC00         | Shredder RS60 | Stainless Steel  |
| Cutter  | HRS60PC90         | Shredder RS60 | Stainless Steel  |
| Cutter  | HRS60SC           | Shredder RS60 | Stainless Steel  |
| Knife   | НМВ               | Grinder       | Stainless Steel  |
| Knife   | HSB               | Grinder       | Stainless Steel  |