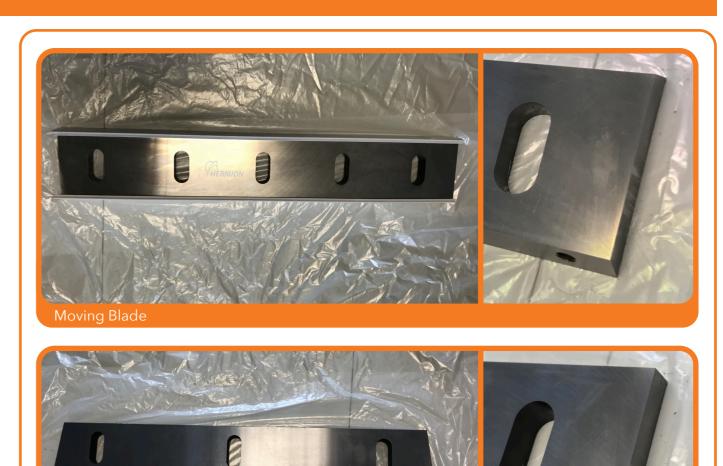

We can adapt the specifications for better reach the expectations of the client.

Blades

## SPARE PARTS

| Product | Code              | Machine       | Material         |
|---------|-------------------|---------------|------------------|
| Paddle  | HTW22P-SS         | Twister 22    | Stainless Steel  |
| Paddle  | HTW22P-MS         | Twister 22    | Manganese Steel  |
| Paddle  | HTW22P-TC         | Twister 22    | Tungsten Carbide |
| Paddle  | HTW55P-SS         | Twister 55    | Stainless Steel  |
| Paddle  | HTW55P-MS         | Twister 55    | Manganese Steel  |
| Paddle  | HTW55P-TC         | Twister 55    | Tungsten Carbide |
| Screen  | HTW22SCSS-T4H2CC4 | Twister 22    | Stainless Steel  |
| Screen  | HTW22SCSS-T4H2CC6 | Twister 22    | Stainless Steel  |
| Screen  | HTW22SCSS-T4H3CC6 | Twister 22    | Stainless Steel  |
| Screen  | HTW55SCSS-T5H2CC4 | Twister 55    | Stainless Steel  |
| Screen  | HTW55SCSS-T5H2CC6 | Twister 55    | Stainless Steel  |
| Screen  | HTW55SCSS-T5H3CC6 | Twister 55    | Stainless Steel  |
| Screen  | HTW55SCMS-T6H4CC6 | Twister 55    | Manganese Steel  |
| Cutter  | HRS40PC00         | Shredder RS40 | Stainless Steel  |
| Cutter  | HRS40PC90         | Shredder RS40 | Stainless Steel  |
| Cutter  | HRS40SC           | Shredder RS40 | Stainless Steel  |
| Cutter  | HRS60PC00         | Shredder RS60 | Stainless Steel  |
| Cutter  | HRS60PC90         | Shredder RS60 | Stainless Steel  |
| Cutter  | HRS60SC           | Shredder RS60 | Stainless Steel  |
| Knife   | НМВ               | Grinder       | Stainless Steel  |
| Knife   | HSB               | Grinder       | Stainless Steel  |