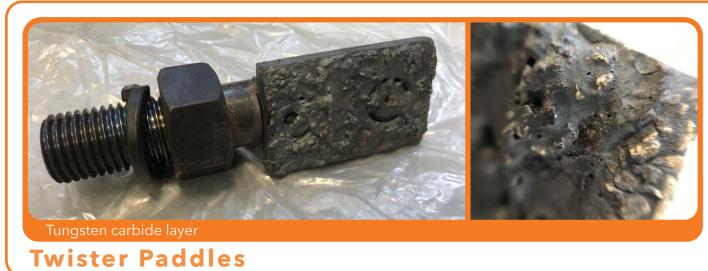

## SPARE PARTS

| Product | Code              | Machine       | Material         |
|---------|-------------------|---------------|------------------|
| Paddle  | HTW22P-SS         | Twister 22    | Stainless Steel  |
| Paddle  | HTW22P-MS         | Twister 22    | Manganese Steel  |
| Paddle  | HTW22P-TC         | Twister 22    | Tungsten Carbide |
| Paddle  | HTW55P-SS         | Twister 55    | Stainless Steel  |
| Paddle  | HTW55P-MS         | Twister 55    | Manganese Steel  |
| Paddle  | HTW55P-TC         | Twister 55    | Tungsten Carbide |
| Screen  | HTW22SCSS-T4H2CC4 | Twister 22    | Stainless Steel  |
| Screen  | HTW22SCSS-T4H2CC6 | Twister 22    | Stainless Steel  |
| Screen  | HTW22SCSS-T4H3CC6 | Twister 22    | Stainless Steel  |
| Screen  | HTW55SCSS-T5H2CC4 | Twister 55    | Stainless Steel  |
| Screen  | HTW55SCSS-T5H2CC6 | Twister 55    | Stainless Steel  |
| Screen  | HTW55SCSS-T5H3CC6 | Twister 55    | Stainless Steel  |
| Screen  | HTW55SCMS-T6H4CC6 | Twister 55    | Manganese Steel  |
| Cutter  | HRS40PC00         | Shredder RS40 | Stainless Steel  |
| Cutter  | HRS40PC90         | Shredder RS40 | Stainless Steel  |
| Cutter  | HRS40SC           | Shredder RS40 | Stainless Steel  |
| Cutter  | HRS60PC00         | Shredder RS60 | Stainless Steel  |
| Cutter  | HRS60PC90         | Shredder RS60 | Stainless Steel  |
| Cutter  | HRS60SC           | Shredder RS60 | Stainless Steel  |
| Knife   | НМВ               | Grinder       | Stainless Steel  |
| Knife   | HSB               | Grinder       | Stainless Steel  |