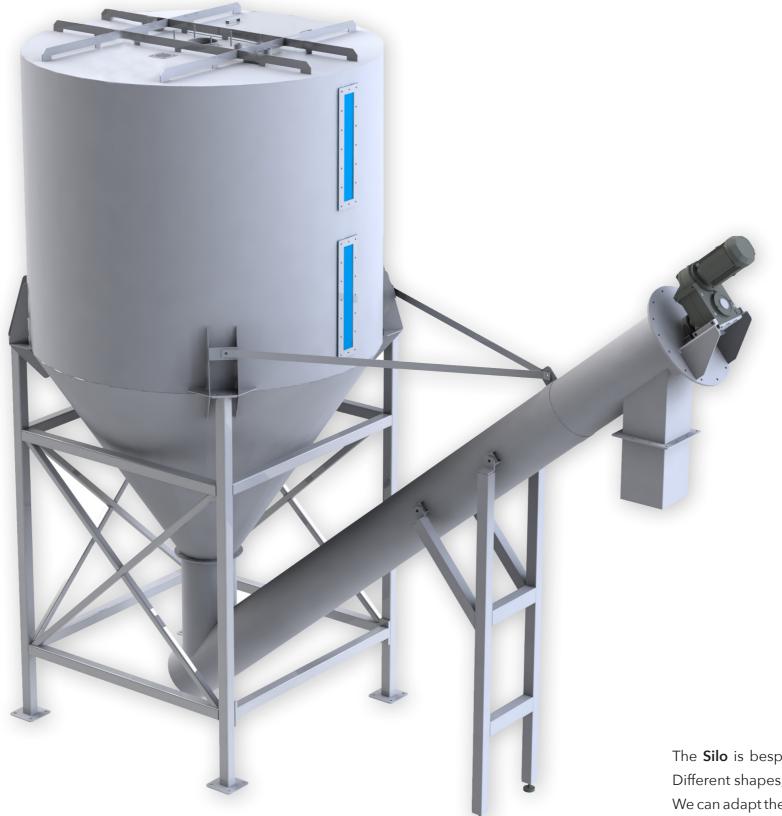

The **Mixer** is built with an standard capacity of 1m3.

We can adapt the specifications for better reach the expectations of the client.

The **Silo** is bespoke for covering the necessities of the client. Different shapes, sizes, with or without conveyors.