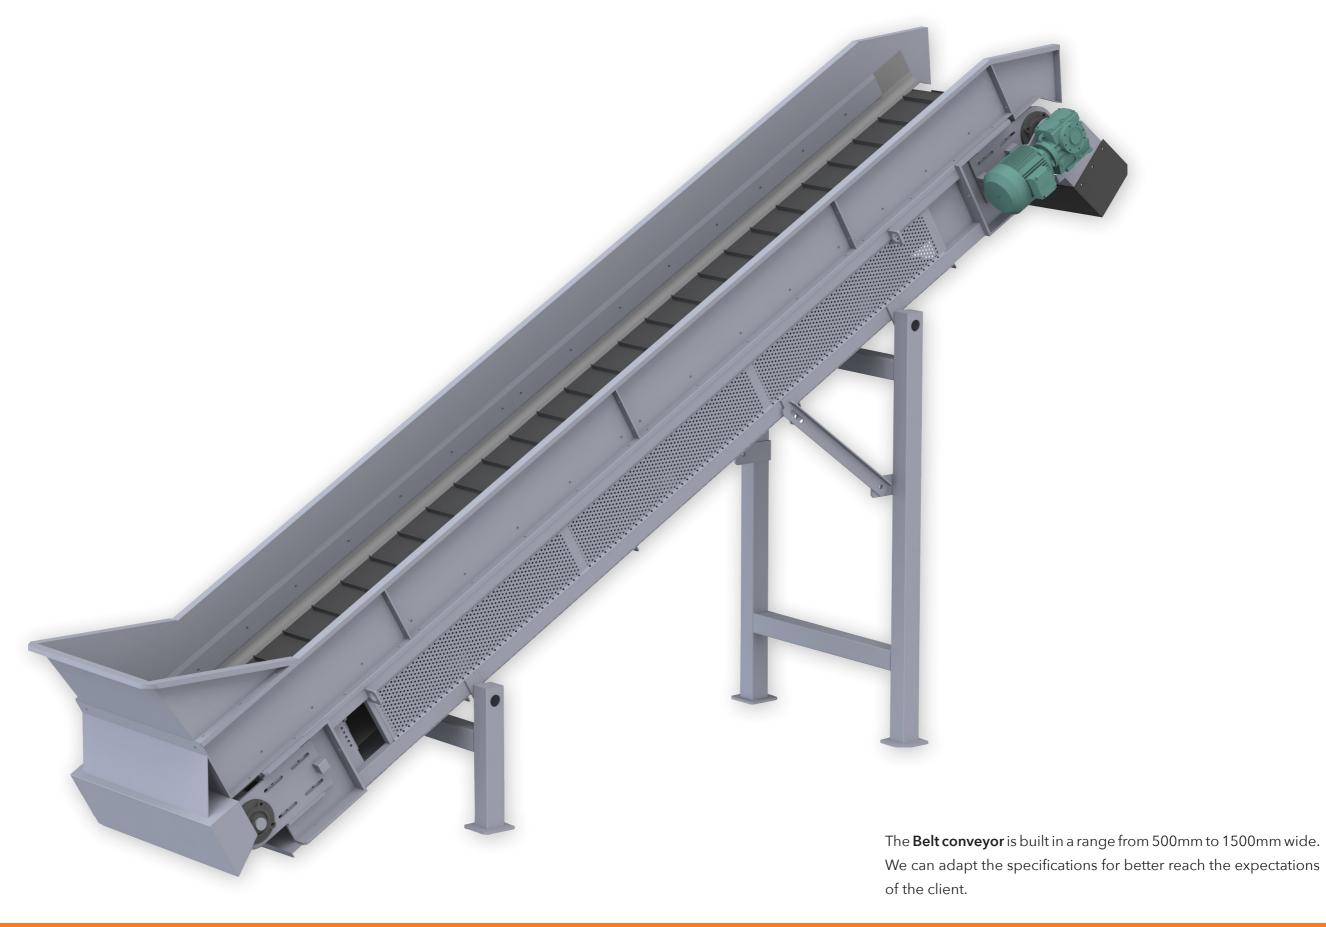

We can adapt the specifications for better reach the expectations of the client.

8

The **Shredders** can be built with two or four shafts and with different amount of blades. We can adapt the specifications for better reach the expectations of the client.