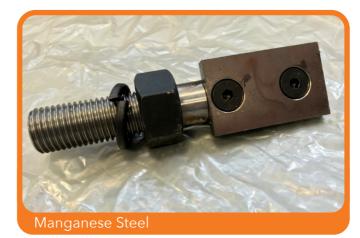

## SPARE PARTS

| Product | Code              | Machine       | Material         |
|---------|-------------------|---------------|------------------|
| Paddle  | HTW22P-SS         | Twister 22    | Stainless Steel  |
| Paddle  | HTW22P-MS         | Twister 22    | Manganese Steel  |
| Paddle  | HTW22P-TC         | Twister 22    | Tungsten Carbide |
| Paddle  | HTW55P-SS         | Twister 55    | Stainless Steel  |
| Paddle  | HTW55P-MS         | Twister 55    | Manganese Steel  |
| Paddle  | HTW55P-TC         | Twister 55    | Tungsten Carbide |
| Screen  | HTW22SCSS-T4H2CC4 | Twister 22    | Stainless Steel  |
| Screen  | HTW22SCSS-T4H2CC6 | Twister 22    | Stainless Steel  |
| Screen  | HTW22SCSS-T4H3CC6 | Twister 22    | Stainless Steel  |
| Screen  | HTW55SCSS-T5H2CC4 | Twister 55    | Stainless Steel  |
| Screen  | HTW55SCSS-T5H2CC6 | Twister 55    | Stainless Steel  |
| Screen  | HTW55SCSS-T5H3CC6 | Twister 55    | Stainless Steel  |
| Screen  | HTW55SCMS-T6H4CC6 | Twister 55    | Manganese Steel  |
| Cutter  | HRS40PC00         | Shredder RS40 | Stainless Steel  |
| Cutter  | HRS40PC90         | Shredder RS40 | Stainless Steel  |
| Cutter  | HRS40SC           | Shredder RS40 | Stainless Steel  |
| Cutter  | HRS60PC00         | Shredder RS60 | Stainless Steel  |
| Cutter  | HRS60PC90         | Shredder RS60 | Stainless Steel  |
| Cutter  | HRS60SC           | Shredder RS60 | Stainless Steel  |
| Knife   | НМВ               | Grinder       | Stainless Steel  |
| Knife   | HSB               | Grinder       | Stainless Steel  |