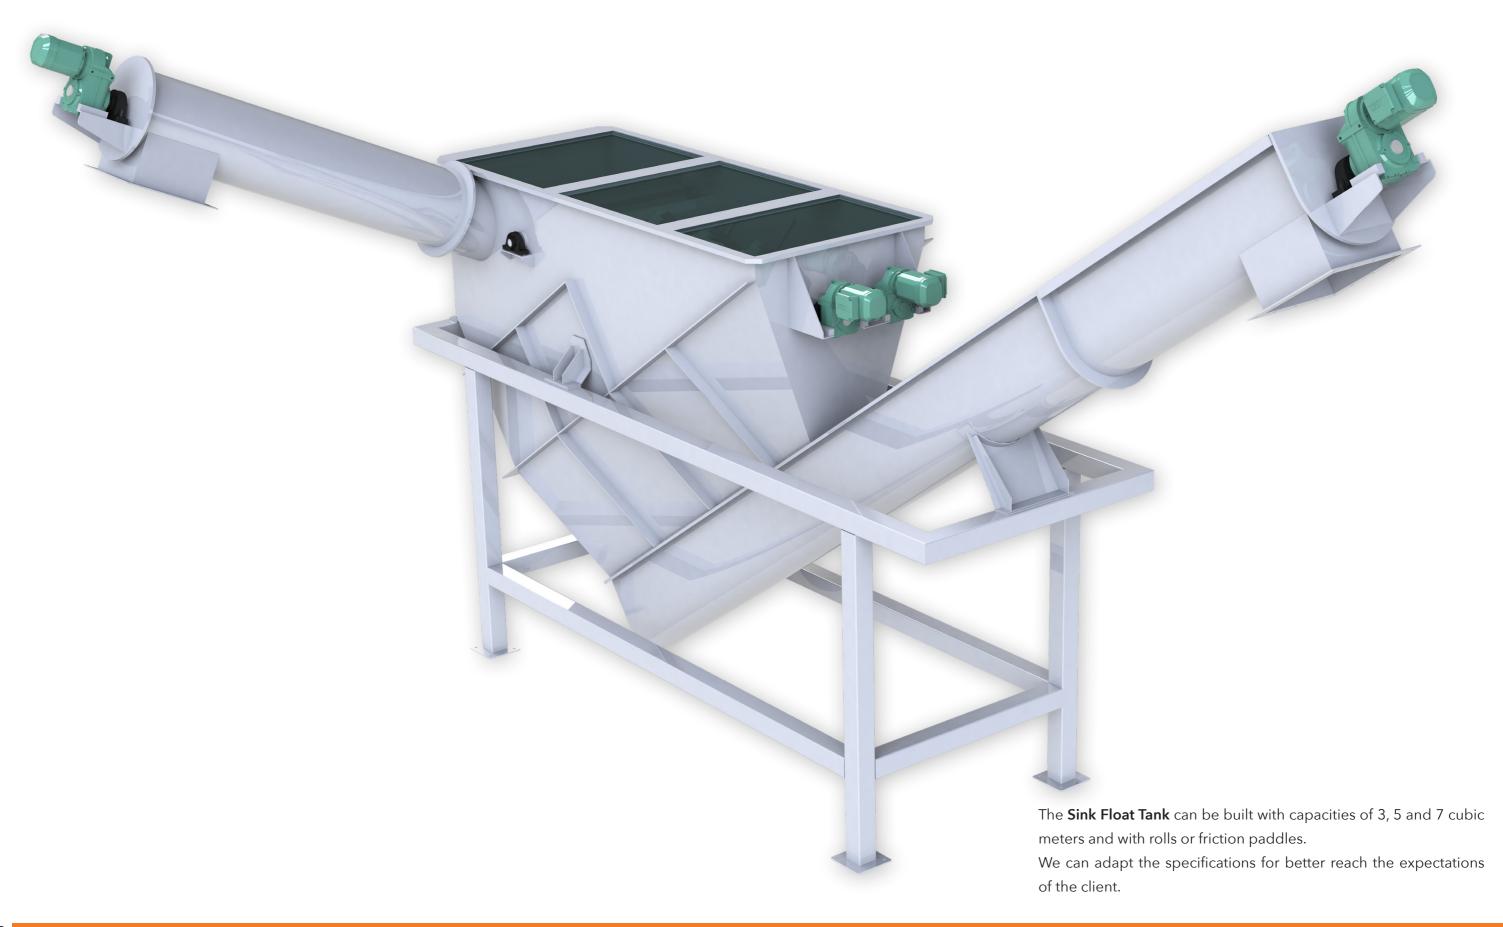

We can adapt the specifications for better reach the expectations of

the client.

The **Water Table** can process 2,5 ton per hour depending of the kind and size of material.

We can adapt the specifications for better reach the expectations of the client.