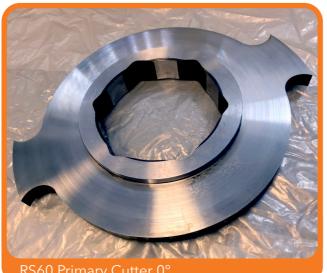

## SPARE PARTS

| Product | Code              | Machine       | Material         |
|---------|-------------------|---------------|------------------|
| Paddle  | HTW22P-SS         | Twister 22    | Stainless Steel  |
| Paddle  | HTW22P-MS         | Twister 22    | Manganese Steel  |
| Paddle  | HTW22P-TC         | Twister 22    | Tungsten Carbide |
| Paddle  | HTW55P-SS         | Twister 55    | Stainless Steel  |
| Paddle  | HTW55P-MS         | Twister 55    | Manganese Steel  |
| Paddle  | HTW55P-TC         | Twister 55    | Tungsten Carbide |
| Screen  | HTW22SCSS-T4H2CC4 | Twister 22    | Stainless Steel  |
| Screen  | HTW22SCSS-T4H2CC6 | Twister 22    | Stainless Steel  |
| Screen  | HTW22SCSS-T4H3CC6 | Twister 22    | Stainless Steel  |
| Screen  | HTW55SCSS-T5H2CC4 | Twister 55    | Stainless Steel  |
| Screen  | HTW55SCSS-T5H2CC6 | Twister 55    | Stainless Steel  |
| Screen  | HTW55SCSS-T5H3CC6 | Twister 55    | Stainless Steel  |
| Screen  | HTW55SCMS-T6H4CC6 | Twister 55    | Manganese Steel  |
| Cutter  | HRS40PC00         | Shredder RS40 | Stainless Steel  |
| Cutter  | HRS40PC90         | Shredder RS40 | Stainless Steel  |
| Cutter  | HRS40SC           | Shredder RS40 | Stainless Steel  |
| Cutter  | HRS60PC00         | Shredder RS60 | Stainless Steel  |
| Cutter  | HRS60PC90         | Shredder RS60 | Stainless Steel  |
| Cutter  | HRS60SC           | Shredder RS60 | Stainless Steel  |
| Knife   | НМВ               | Grinder       | Stainless Steel  |
| Knife   | HSB               | Grinder       | Stainless Steel  |