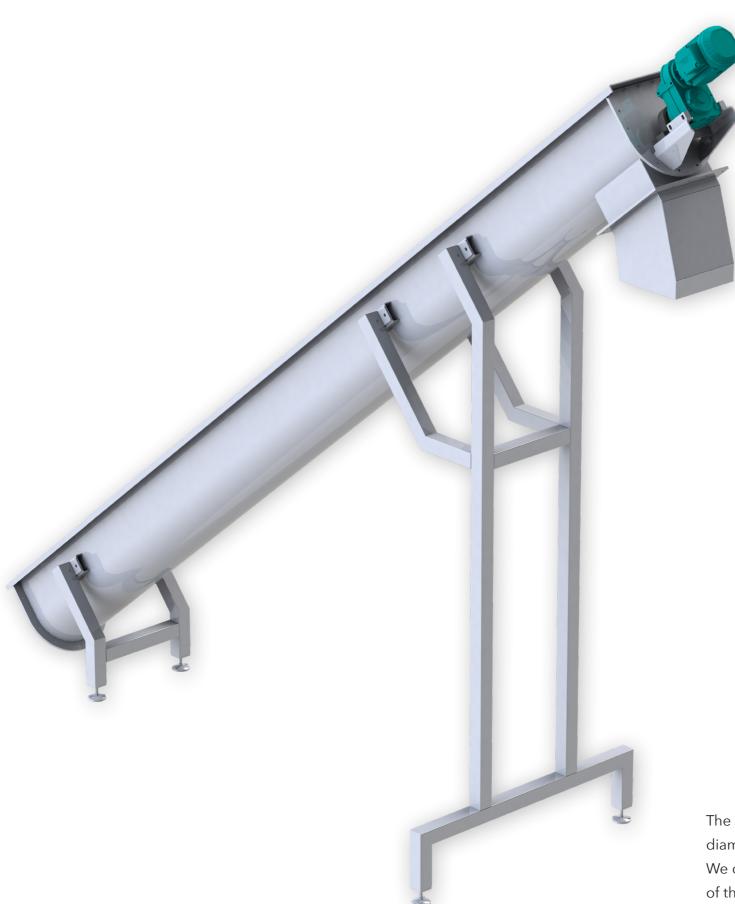

The **In Feed Bunker** is built in a range from 3 to 15 cubic meters. We can adapt the specifications for better reach the expectations of the client.

The **Screw conveyor** is built in a range from 300mm to 800mm diameter, with a maximum\* of 6m long.