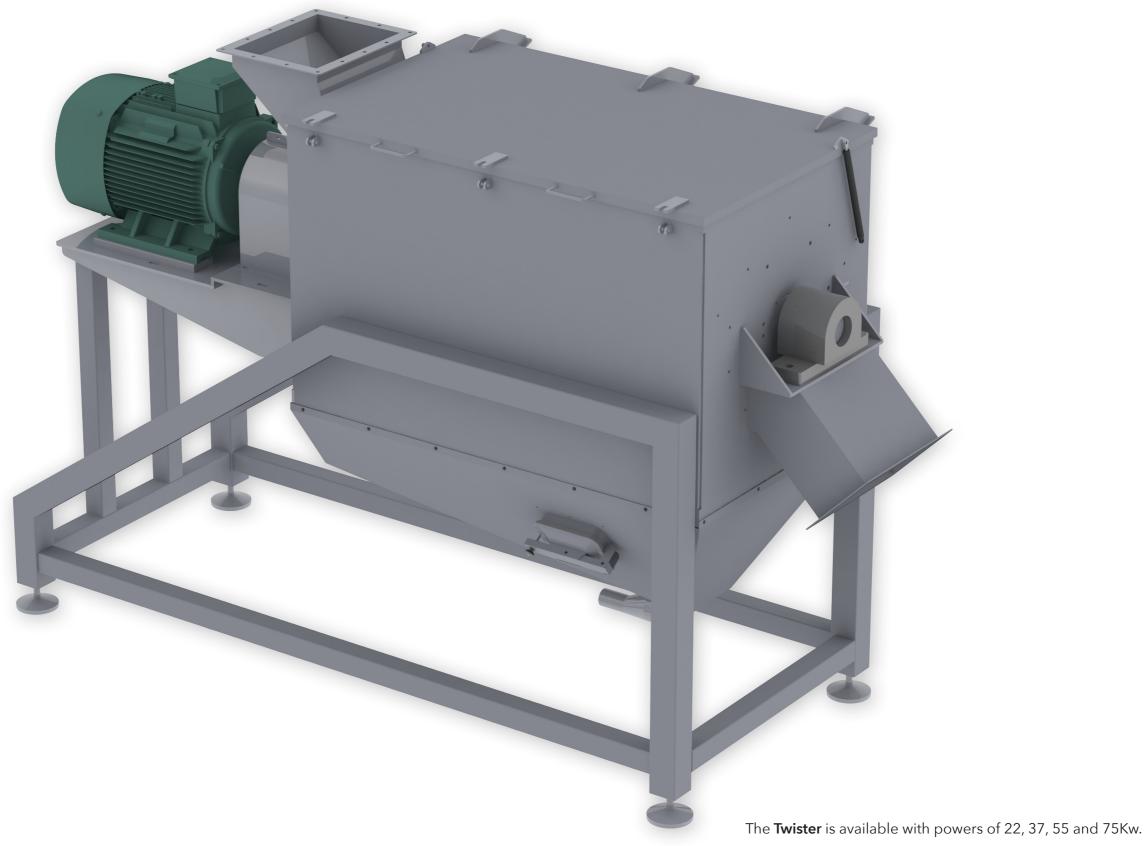

The **Mixer** is built with an standard capacity of 1m3.

We can adapt the specifications for better reach the expectations of the client.

The **Silo** is bespoke for covering the necessities of the client. Different shapes, sizes, with or without conveyors.