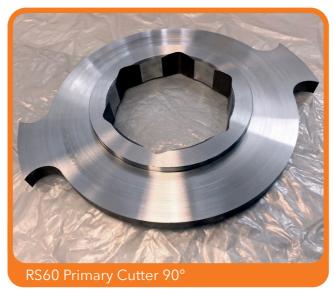

## SPARE PARTS

| Product | Code              | Machine       | Material         |
|---------|-------------------|---------------|------------------|
| Paddle  | HTW22P-SS         | Twister 22    | Stainless Steel  |
| Paddle  | HTW22P-MS         | Twister 22    | Manganese Steel  |
| Paddle  | HTW22P-TC         | Twister 22    | Tungsten Carbide |
| Paddle  | HTW55P-SS         | Twister 55    | Stainless Steel  |
| Paddle  | HTW55P-MS         | Twister 55    | Manganese Steel  |
| Paddle  | HTW55P-TC         | Twister 55    | Tungsten Carbide |
| Screen  | HTW22SCSS-T4H2CC4 | Twister 22    | Stainless Steel  |
| Screen  | HTW22SCSS-T4H2CC6 | Twister 22    | Stainless Steel  |
| Screen  | HTW22SCSS-T4H3CC6 | Twister 22    | Stainless Steel  |
| Screen  | HTW55SCSS-T5H2CC4 | Twister 55    | Stainless Steel  |
| Screen  | HTW55SCSS-T5H2CC6 | Twister 55    | Stainless Steel  |
| Screen  | HTW55SCSS-T5H3CC6 | Twister 55    | Stainless Steel  |
| Screen  | HTW55SCMS-T6H4CC6 | Twister 55    | Manganese Steel  |
| Cutter  | HRS40PC00         | Shredder RS40 | Stainless Steel  |
| Cutter  | HRS40PC90         | Shredder RS40 | Stainless Steel  |
| Cutter  | HRS40SC           | Shredder RS40 | Stainless Steel  |
| Cutter  | HRS60PC00         | Shredder RS60 | Stainless Steel  |
| Cutter  | HRS60PC90         | Shredder RS60 | Stainless Steel  |
| Cutter  | HRS60SC           | Shredder RS60 | Stainless Steel  |
| Knife   | НМВ               | Grinder       | Stainless Steel  |
| Knife   | HSB               | Grinder       | Stainless Steel  |