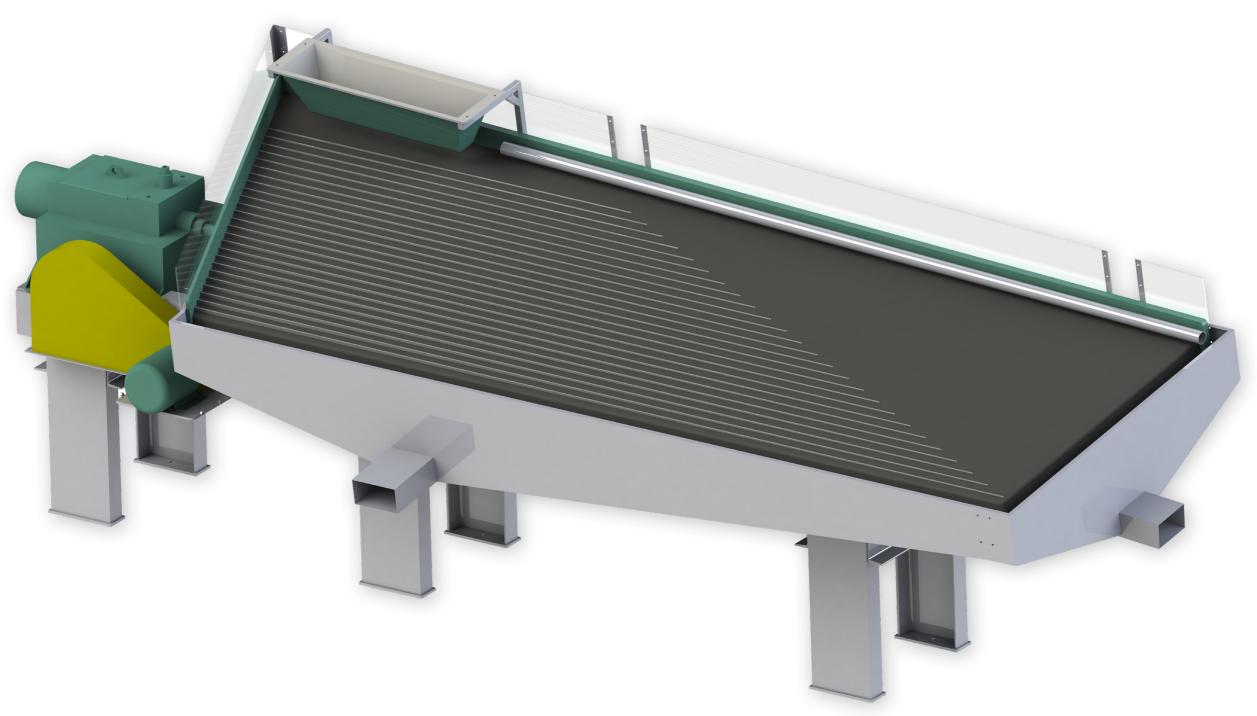

We can adapt the specifications for better reach the expectations of

the client.

The **Water Table** can process 2,5 ton per hour depending of the kind and size of material.

We can adapt the specifications for better reach the expectations of the client.