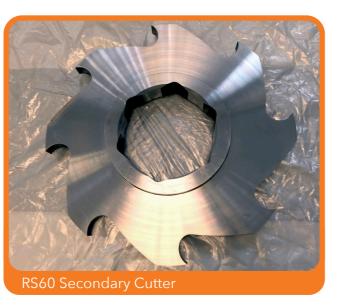

## SPARE PARTS

| Product | Code              | Machine       | Material         |
|---------|-------------------|---------------|------------------|
| Paddle  | HTW22P-SS         | Twister 22    | Stainless Steel  |
| Paddle  | HTW22P-MS         | Twister 22    | Manganese Steel  |
| Paddle  | HTW22P-TC         | Twister 22    | Tungsten Carbide |
| Paddle  | HTW55P-SS         | Twister 55    | Stainless Steel  |
| Paddle  | HTW55P-MS         | Twister 55    | Manganese Steel  |
| Paddle  | HTW55P-TC         | Twister 55    | Tungsten Carbide |
| Screen  | HTW22SCSS-T4H2CC4 | Twister 22    | Stainless Steel  |
| Screen  | HTW22SCSS-T4H2CC6 | Twister 22    | Stainless Steel  |
| Screen  | HTW22SCSS-T4H3CC6 | Twister 22    | Stainless Steel  |
| Screen  | HTW55SCSS-T5H2CC4 | Twister 55    | Stainless Steel  |
| Screen  | HTW55SCSS-T5H2CC6 | Twister 55    | Stainless Steel  |
| Screen  | HTW55SCSS-T5H3CC6 | Twister 55    | Stainless Steel  |
| Screen  | HTW55SCMS-T6H4CC6 | Twister 55    | Manganese Steel  |
| Cutter  | HRS40PC00         | Shredder RS40 | Stainless Steel  |
| Cutter  | HRS40PC90         | Shredder RS40 | Stainless Steel  |
| Cutter  | HRS40SC           | Shredder RS40 | Stainless Steel  |
| Cutter  | HRS60PC00         | Shredder RS60 | Stainless Steel  |
| Cutter  | HRS60PC90         | Shredder RS60 | Stainless Steel  |
| Cutter  | HRS60SC           | Shredder RS60 | Stainless Steel  |
| Knife   | НМВ               | Grinder       | Stainless Steel  |
| Knife   | HSB               | Grinder       | Stainless Steel  |