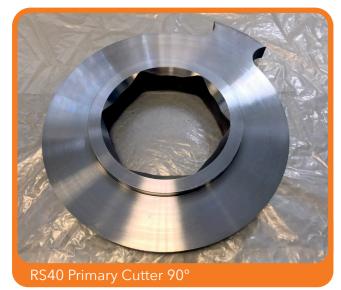

## SPARE PARTS

| Product | Code              | Machine       | Material         |
|---------|-------------------|---------------|------------------|
| Paddle  | HTW22P-SS         | Twister 22    | Stainless Steel  |
| Paddle  | HTW22P-MS         | Twister 22    | Manganese Steel  |
| Paddle  | HTW22P-TC         | Twister 22    | Tungsten Carbide |
| Paddle  | HTW55P-SS         | Twister 55    | Stainless Steel  |
| Paddle  | HTW55P-MS         | Twister 55    | Manganese Steel  |
| Paddle  | HTW55P-TC         | Twister 55    | Tungsten Carbide |
| Screen  | HTW22SCSS-T4H2CC4 | Twister 22    | Stainless Steel  |
| Screen  | HTW22SCSS-T4H2CC6 | Twister 22    | Stainless Steel  |
| Screen  | HTW22SCSS-T4H3CC6 | Twister 22    | Stainless Steel  |
| Screen  | HTW55SCSS-T5H2CC4 | Twister 55    | Stainless Steel  |
| Screen  | HTW55SCSS-T5H2CC6 | Twister 55    | Stainless Steel  |
| Screen  | HTW55SCSS-T5H3CC6 | Twister 55    | Stainless Steel  |
| Screen  | HTW55SCMS-T6H4CC6 | Twister 55    | Manganese Steel  |
| Cutter  | HRS40PC00         | Shredder RS40 | Stainless Steel  |
| Cutter  | HRS40PC90         | Shredder RS40 | Stainless Steel  |
| Cutter  | HRS40SC           | Shredder RS40 | Stainless Steel  |
| Cutter  | HRS60PC00         | Shredder RS60 | Stainless Steel  |
| Cutter  | HRS60PC90         | Shredder RS60 | Stainless Steel  |
| Cutter  | HRS60SC           | Shredder RS60 | Stainless Steel  |
| Knife   | НМВ               | Grinder       | Stainless Steel  |
| Knife   | HSB               | Grinder       | Stainless Steel  |