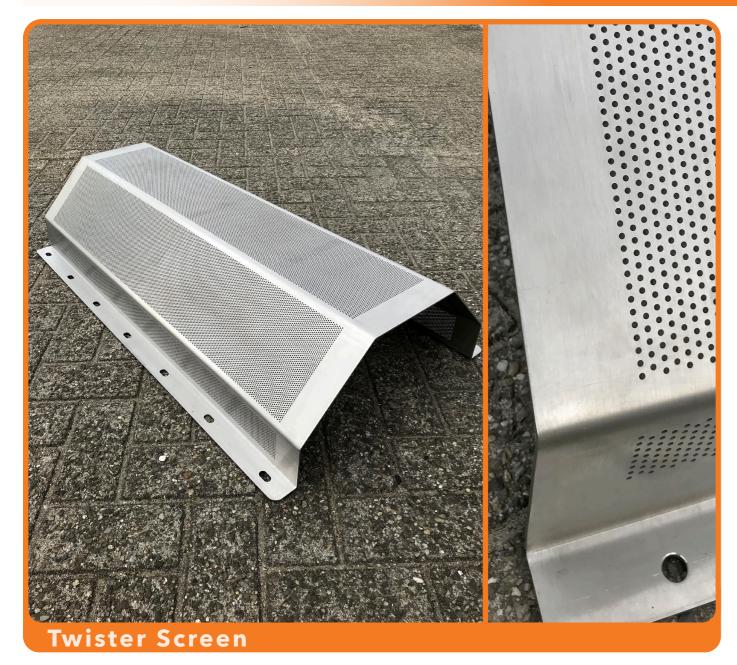

## SPARE PARTS

| Product | Code              | Machine       | Material         |
|---------|-------------------|---------------|------------------|
| Paddle  | HTW22P-SS         | Twister 22    | Stainless Steel  |
| Paddle  | HTW22P-MS         | Twister 22    | Manganese Steel  |
| Paddle  | HTW22P-TC         | Twister 22    | Tungsten Carbide |
| Paddle  | HTW55P-SS         | Twister 55    | Stainless Steel  |
| Paddle  | HTW55P-MS         | Twister 55    | Manganese Steel  |
| Paddle  | HTW55P-TC         | Twister 55    | Tungsten Carbide |
| Screen  | HTW22SCSS-T4H2CC4 | Twister 22    | Stainless Steel  |
| Screen  | HTW22SCSS-T4H2CC6 | Twister 22    | Stainless Steel  |
| Screen  | HTW22SCSS-T4H3CC6 | Twister 22    | Stainless Steel  |
| Screen  | HTW55SCSS-T5H2CC4 | Twister 55    | Stainless Steel  |
| Screen  | HTW55SCSS-T5H2CC6 | Twister 55    | Stainless Steel  |
| Screen  | HTW55SCSS-T5H3CC6 | Twister 55    | Stainless Steel  |
| Screen  | HTW55SCMS-T6H4CC6 | Twister 55    | Manganese Steel  |
| Cutter  | HRS40PC00         | Shredder RS40 | Stainless Steel  |
| Cutter  | HRS40PC90         | Shredder RS40 | Stainless Steel  |
| Cutter  | HRS40SC           | Shredder RS40 | Stainless Steel  |
| Cutter  | HRS60PC00         | Shredder RS60 | Stainless Steel  |
| Cutter  | HRS60PC90         | Shredder RS60 | Stainless Steel  |
| Cutter  | HRS60SC           | Shredder RS60 | Stainless Steel  |
| Knife   | НМВ               | Grinder       | Stainless Steel  |
| Knife   | HSB               | Grinder       | Stainless Steel  |