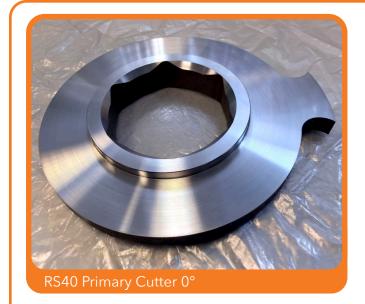

## SPARE PARTS

| Product | Code              | Machine       | Material         |
|---------|-------------------|---------------|------------------|
| Paddle  | HTW22P-SS         | Twister 22    | Stainless Steel  |
| Paddle  | HTW22P-MS         | Twister 22    | Manganese Steel  |
| Paddle  | HTW22P-TC         | Twister 22    | Tungsten Carbide |
| Paddle  | HTW55P-SS         | Twister 55    | Stainless Steel  |
| Paddle  | HTW55P-MS         | Twister 55    | Manganese Steel  |
| Paddle  | HTW55P-TC         | Twister 55    | Tungsten Carbide |
| Screen  | HTW22SCSS-T4H2CC4 | Twister 22    | Stainless Steel  |
| Screen  | HTW22SCSS-T4H2CC6 | Twister 22    | Stainless Steel  |
| Screen  | HTW22SCSS-T4H3CC6 | Twister 22    | Stainless Steel  |
| Screen  | HTW55SCSS-T5H2CC4 | Twister 55    | Stainless Steel  |
| Screen  | HTW55SCSS-T5H2CC6 | Twister 55    | Stainless Steel  |
| Screen  | HTW55SCSS-T5H3CC6 | Twister 55    | Stainless Steel  |
| Screen  | HTW55SCMS-T6H4CC6 | Twister 55    | Manganese Steel  |
| Cutter  | HRS40PC00         | Shredder RS40 | Stainless Steel  |
| Cutter  | HRS40PC90         | Shredder RS40 | Stainless Steel  |
| Cutter  | HRS40SC           | Shredder RS40 | Stainless Steel  |
| Cutter  | HRS60PC00         | Shredder RS60 | Stainless Steel  |
| Cutter  | HRS60PC90         | Shredder RS60 | Stainless Steel  |
| Cutter  | HRS60SC           | Shredder RS60 | Stainless Steel  |
| Knife   | НМВ               | Grinder       | Stainless Steel  |
| Knife   | HSB               | Grinder       | Stainless Steel  |