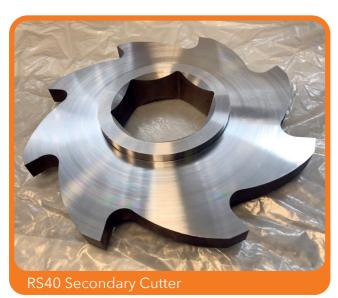

## SPARE PARTS

| Product | Code              | Machine       | Material         |
|---------|-------------------|---------------|------------------|
| Paddle  | HTW22P-SS         | Twister 22    | Stainless Steel  |
| Paddle  | HTW22P-MS         | Twister 22    | Manganese Steel  |
| Paddle  | HTW22P-TC         | Twister 22    | Tungsten Carbide |
| Paddle  | HTW55P-SS         | Twister 55    | Stainless Steel  |
| Paddle  | HTW55P-MS         | Twister 55    | Manganese Steel  |
| Paddle  | HTW55P-TC         | Twister 55    | Tungsten Carbide |
| Screen  | HTW22SCSS-T4H2CC4 | Twister 22    | Stainless Steel  |
| Screen  | HTW22SCSS-T4H2CC6 | Twister 22    | Stainless Steel  |
| Screen  | HTW22SCSS-T4H3CC6 | Twister 22    | Stainless Steel  |
| Screen  | HTW55SCSS-T5H2CC4 | Twister 55    | Stainless Steel  |
| Screen  | HTW55SCSS-T5H2CC6 | Twister 55    | Stainless Steel  |
| Screen  | HTW55SCSS-T5H3CC6 | Twister 55    | Stainless Steel  |
| Screen  | HTW55SCMS-T6H4CC6 | Twister 55    | Manganese Steel  |
| Cutter  | HRS40PC00         | Shredder RS40 | Stainless Steel  |
| Cutter  | HRS40PC90         | Shredder RS40 | Stainless Steel  |
| Cutter  | HRS40SC           | Shredder RS40 | Stainless Steel  |
| Cutter  | HRS60PC00         | Shredder RS60 | Stainless Steel  |
| Cutter  | HRS60PC90         | Shredder RS60 | Stainless Steel  |
| Cutter  | HRS60SC           | Shredder RS60 | Stainless Steel  |
| Knife   | НМВ               | Grinder       | Stainless Steel  |
| Knife   | HSB               | Grinder       | Stainless Steel  |