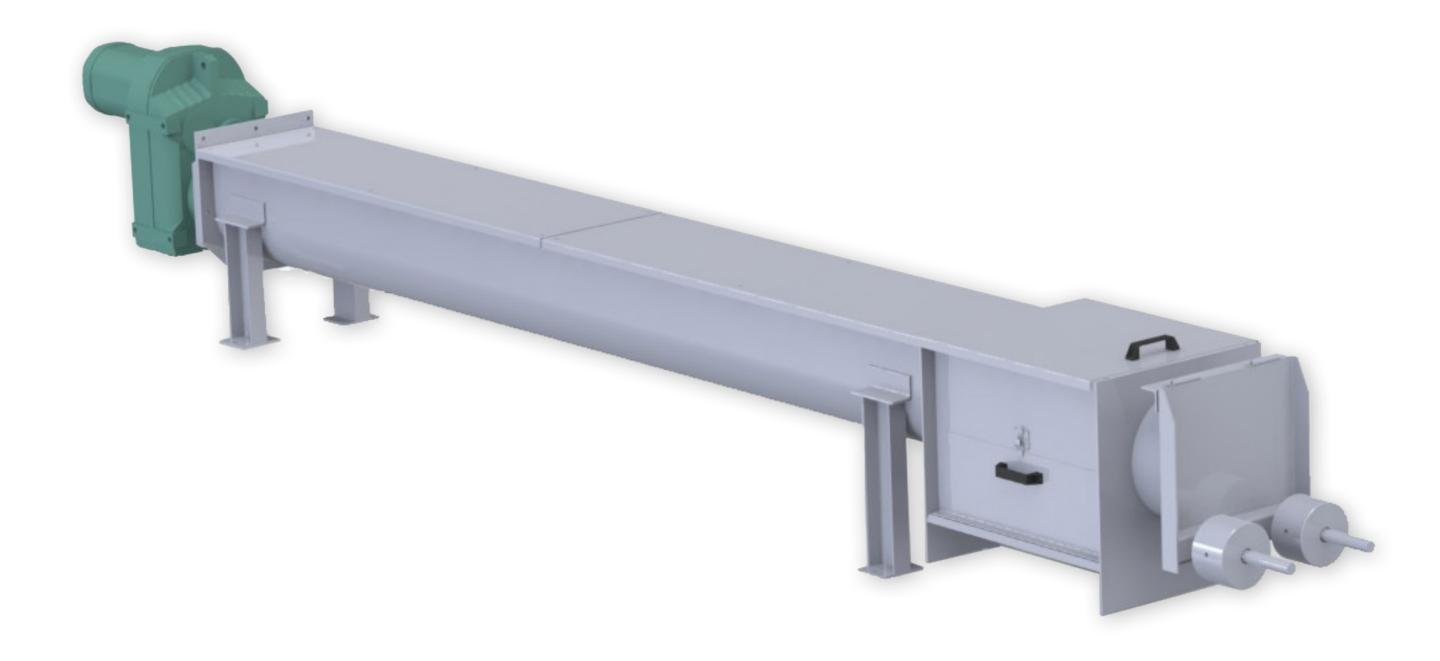

The **In Feed Bunker** is built in a range from 3 to 15 cubic meters. We can adapt the specifications for better reach the expectations of the client.

The **Screw conveyor** is built in a range from 300mm to 800mm diameter, with a maximum\* of 6m long.