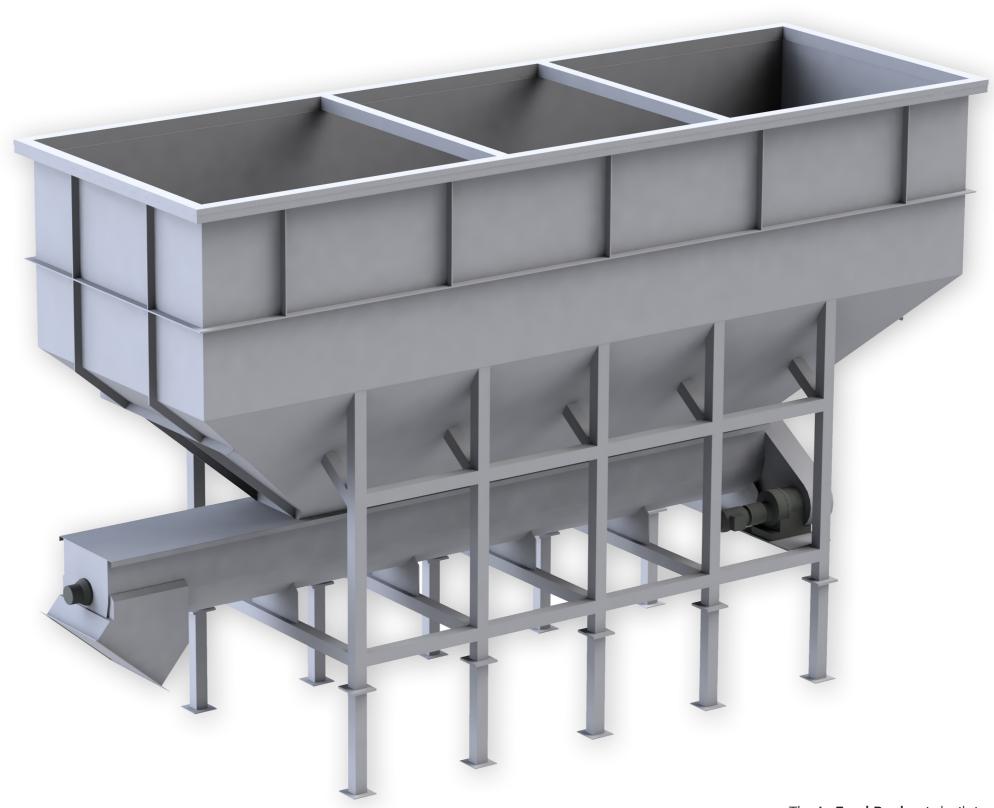

The **In Feed Bunker** is built in a range from 3 to 15 cubic meters. We can adapt the specifications for better reach the expectations of the client.

The **Screw conveyor** is built in a range from 300mm to 800mm diameter, with a maximum\* of 6m long.