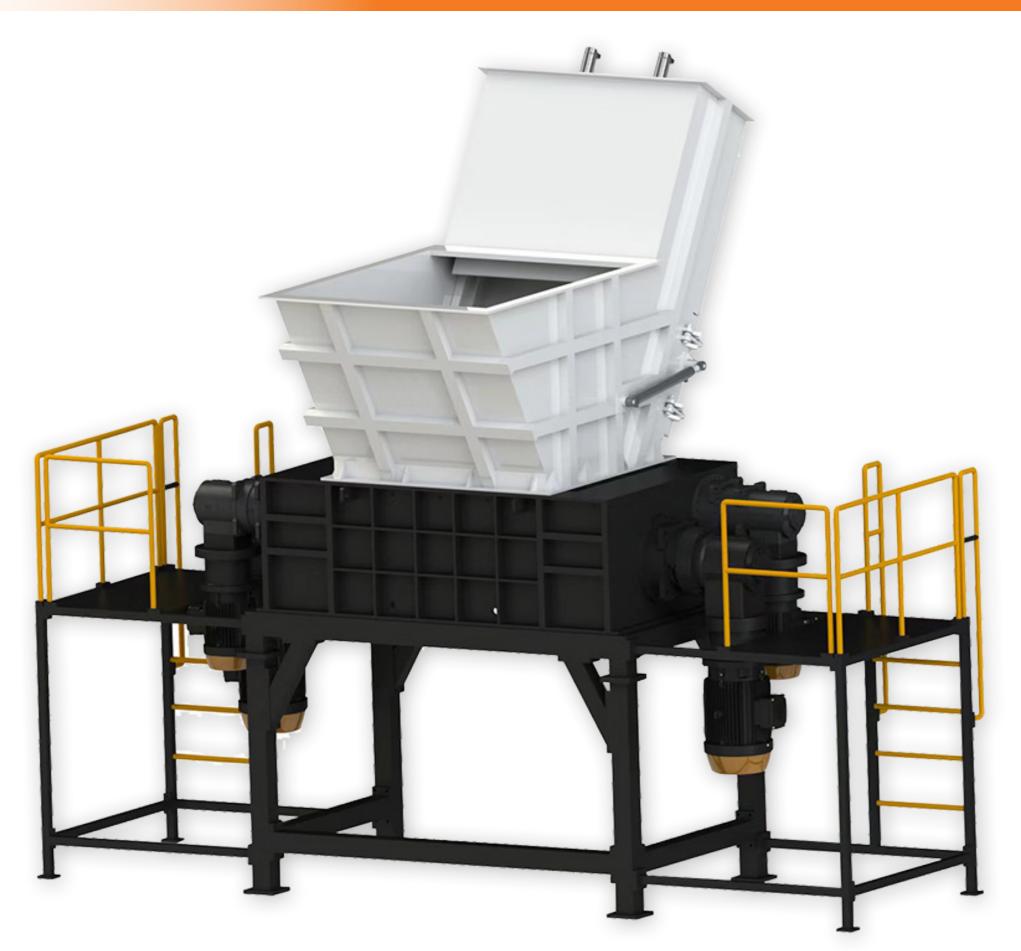

We can adapt the specifications for better reach the expectations of the client.

8

The **Shredders** can be built with two or four shafts and with different amount of blades. We can adapt the specifications for better reach the expectations of the client.