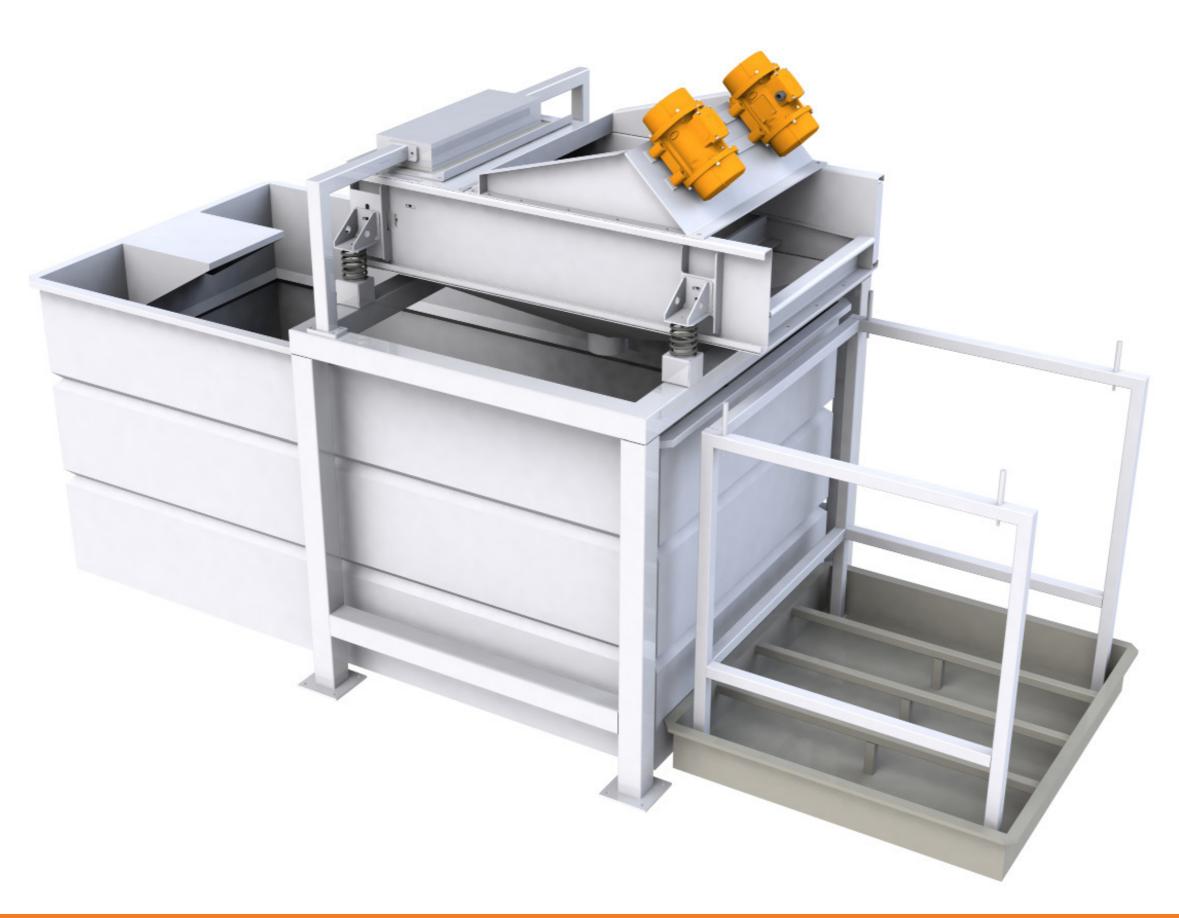

The **Mixer** is built with an standard capacity of 1m3.

We can adapt the specifications for better reach the expectations of the client.

The **Silo** is bespoke for covering the necessities of the client. Different shapes, sizes, with or without conveyors.