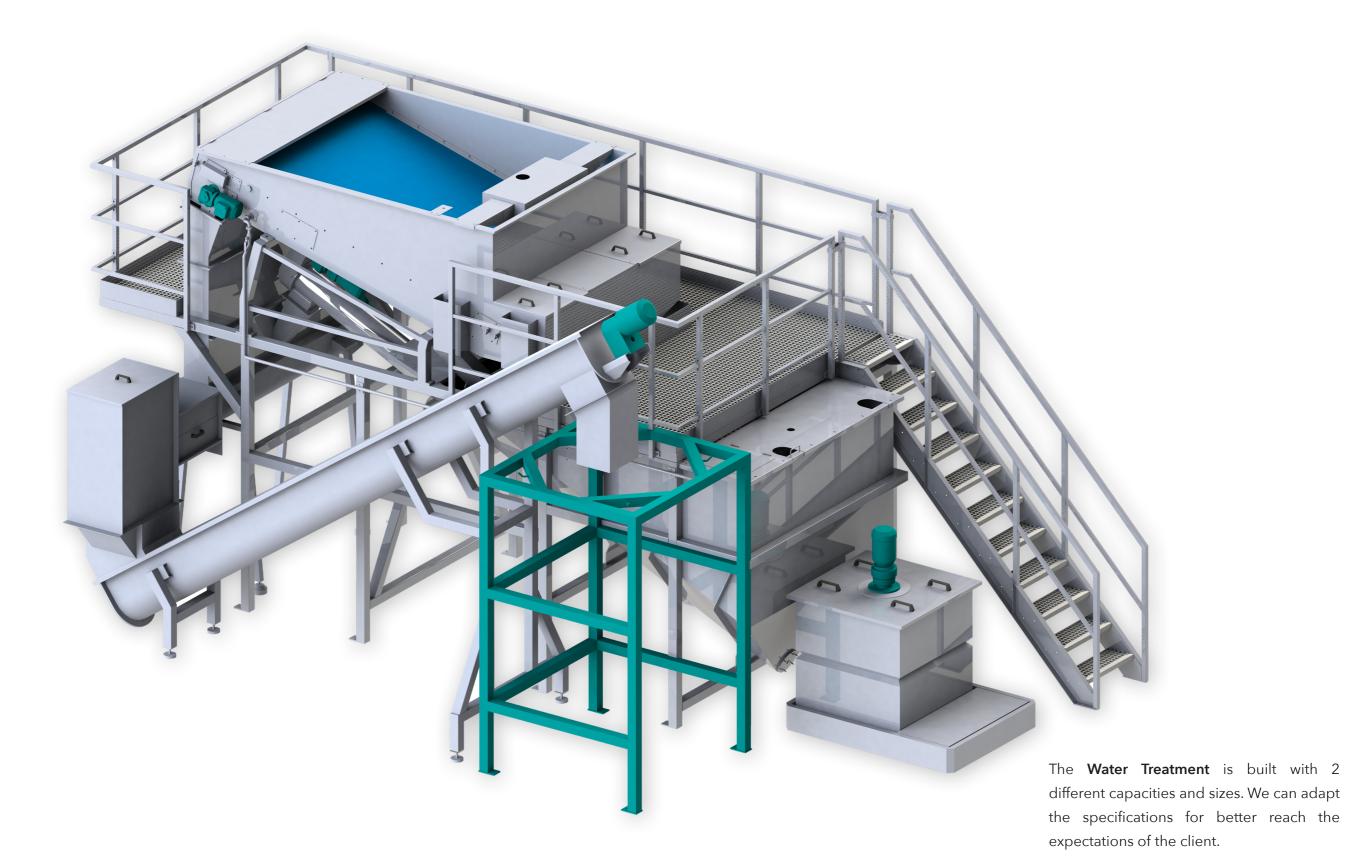

We can adapt the specifications for better reach the expectations of

the client.

The **Water Table** can process 2,5 ton per hour depending of the kind and size of material.

We can adapt the specifications for better reach the expectations of the client.