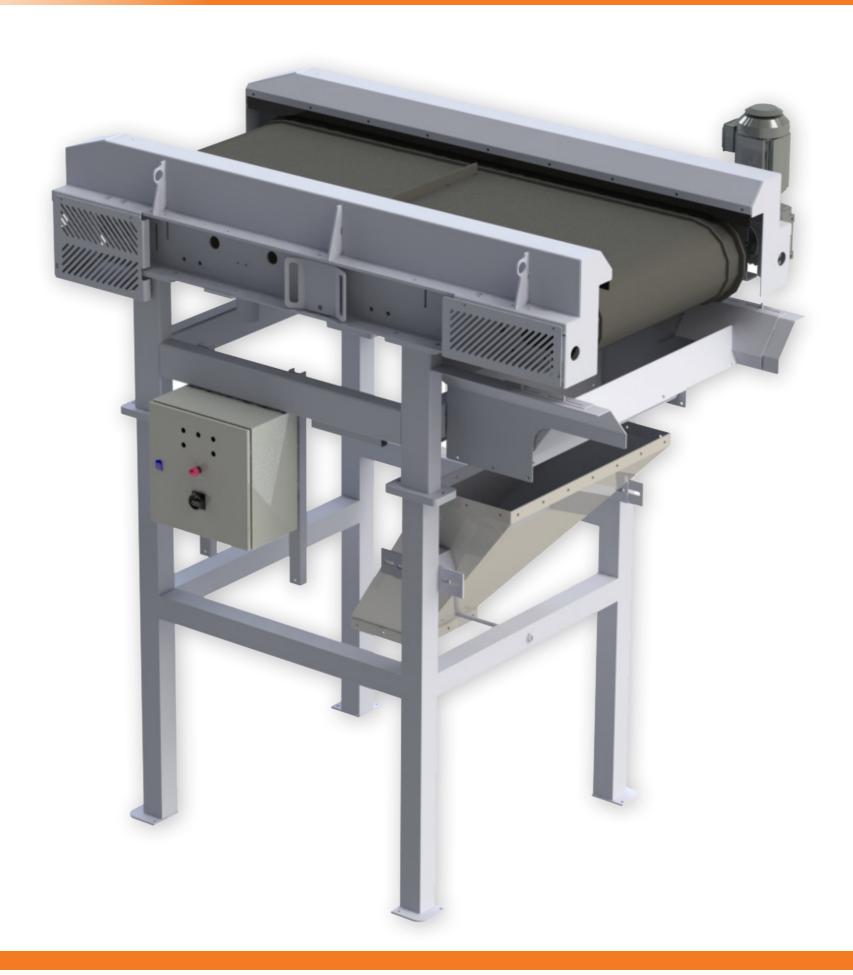

The **In Feed Bunker** is built in a range from 3 to 15 cubic meters. We can adapt the specifications for better reach the expectations of the client.

The **Screw conveyor** is built in a range from 300mm to 800mm diameter, with a maximum\* of 6m long.