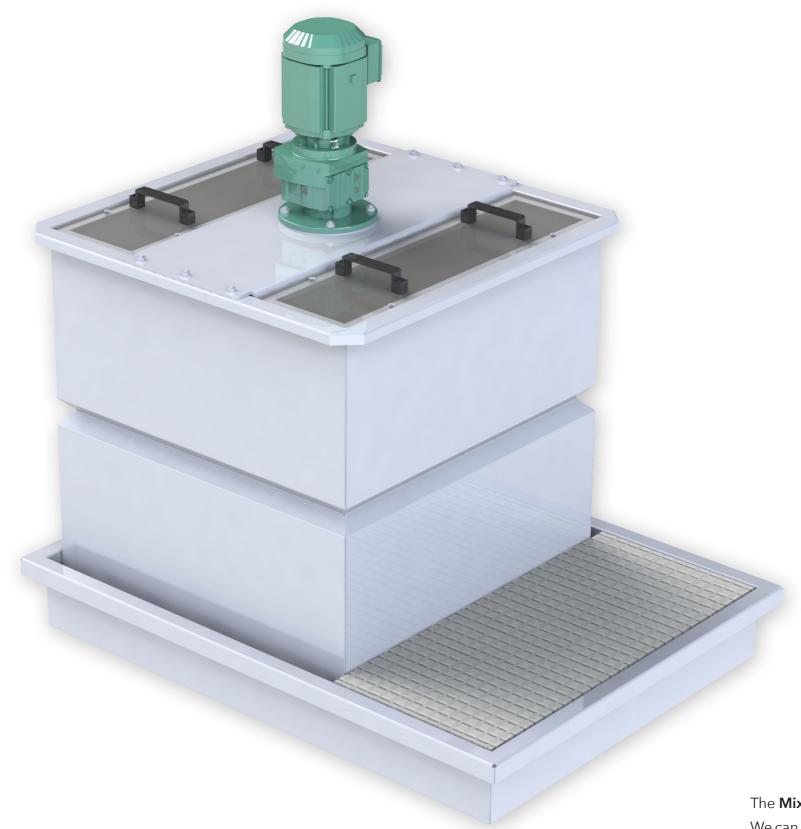

The **Mixer** is built with an standard capacity of 1m3.

We can adapt the specifications for better reach the expectations of the client.

The **Silo** is bespoke for covering the necessities of the client. Different shapes, sizes, with or without conveyors.